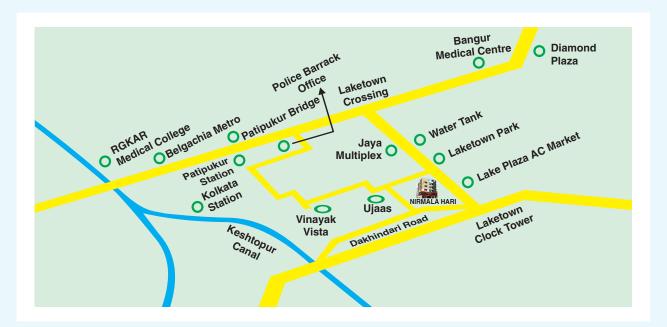

# **LOCATION MAP**

Administrative Office:
AARIT INFRA DEVELOPERS
"Nirmala Vatika",
18, Golaghata Road,
Kolkata - 700 048

Architects:

Dipicon Consultants Pvt Ltd 191, Canal Street, Kolkata - 700 001 E-Mail: cdipicon@yahoo.com

Developers
AN GROUP
"NIRMALA VATIKA"

18, GOLAGHATA ROAD, KOLKATA - 700 048. Mob.: +91 98301 06520, +91 93307 76797

E-mail: angroup.realestate@gmail.com

**Project Site:** 

"Nirmala Hari", P-392, S.K. Deb Road, Kolkata - 700 048