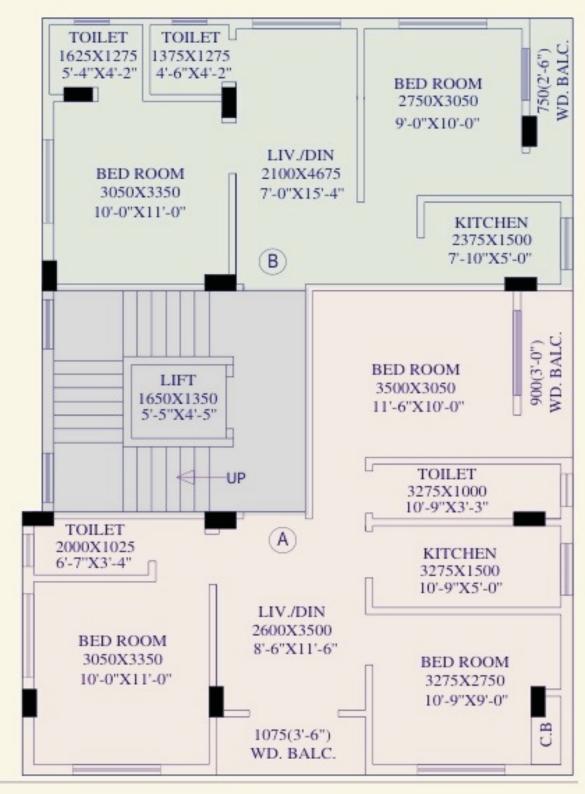

### **AREA STATEMENT**

| FLAT MKD. | FLAT TYPE | COVERED AREA | BUILT-UP AREA | SALEABLE AREA (23%) |
|-----------|-----------|--------------|---------------|---------------------|
| FLAT - A  | 3 BHK     | 697 SFT.     | 820 SFT.      | 1066 SFT.           |
| FLAT - B  | 2 BHK     | 490 SFT.     | 576 SFT.      | 749 SFT.            |